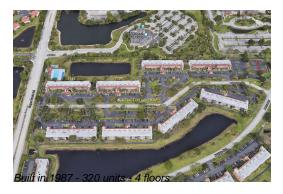

Number of units: 320
Number of active listings for rent: 0
Number of active listings for sale: 8
Building inventory for sale: 2%
Number of sales over the last 12 months: 21
Number of sales over the last 6 months: 11
Number of sales over the last 3 months: 8