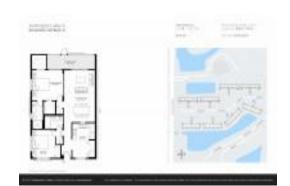

#### **Unit Information**

 MLS Number:
 RX-10967847

 Status:
 Active

 Size:
 1,080 Sq ft.

Bedrooms: 2
Full Bathrooms: 2
Half Bathrooms: 0

Parking Spaces: Assigned, Guest, Vehicle Restrictions

 View:
 Garden