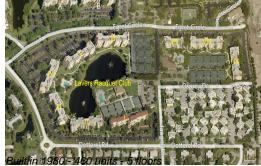

### **Building Information**

| Number of units:                         | 460 |
|------------------------------------------|-----|
| Number of active listings for rent:      | 16  |
| Number of active listings for sale:      | 16  |
| Building inventory for sale:             | 3%  |
| Number of sales over the last 12 months: | 20  |
| Number of sales over the last 6 months:  | 9   |
| Number of sales over the last 3 months:  | 5   |

### **Building Association Information**

Lavers Of Delray Racquet Club, Delray Racquet Club Association, Inc 610 Egret Circle Delray Beach, FL 33444-7930 (561) 276-3792