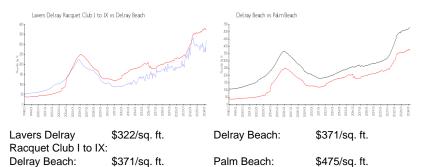

## **Market Information**

**Inventory for Sale** 

| Lavers Delray Racquet Club I to IX | 3% |
|------------------------------------|----|
| Delray Beach                       | 3% |
| Palm Beach                         | 3% |

## Avg. Time to Close Over Last 12 Months

| Lavers Delray Racquet Club I to IX | 87 days |
|------------------------------------|---------|
| Delray Beach                       | 54 days |
| Palm Beach                         | 56 days |