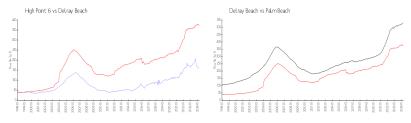

#### **Market Information**

High Point 6: \$159/sq. ft. Delray Beach: \$371/sq. ft.

Delray Beach: \$371/sq. ft. Palm Beach: \$475/sq. ft.