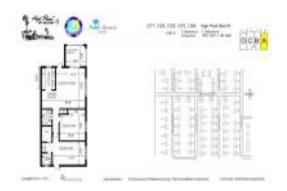

# Unit 1385 HIGH POINT BLVD W #A - High Point 6

1385 HIGH POINT BLVD W #A - 1277 High Point Blvd, Delray Beach, FL, Palm Beach 33445

#### **Unit Information**

 MLS Number:
 RX-10967873

 Status:
 Active

 Size:
 1,137 Sq ft.

 Bedrooms:
 2

Full Bathrooms: 2
Half Bathrooms: 0

Parking Spaces:

 View:
 Garden