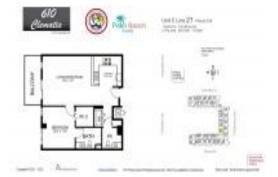

# Unit 221 - 610 Clematis

221 - 610 Clematis St, West Palm Beach, FL, Palm Beach 33401

## **Unit Information**

| MLS Number:<br>Status:<br>Size:<br>Bedrooms:<br>Full Bathrooms:<br>Half Bathrooms:<br>Parking Spaces:<br>View: | RX-10967874<br>Active<br>850 Sq ft.<br>1<br>1<br>Assigned,Garage - Building,Under Building<br>Garden,Pool |
|----------------------------------------------------------------------------------------------------------------|-----------------------------------------------------------------------------------------------------------|
| 0 1                                                                                                            | <b>5 1 5 5 5</b>                                                                                          |
| Rental Price:                                                                                                  | \$2,550                                                                                                   |
| List PPSF:                                                                                                     | \$3                                                                                                       |
| Valuated Price:                                                                                                | \$355,000                                                                                                 |
| Valuated PPSF:                                                                                                 | \$418                                                                                                     |