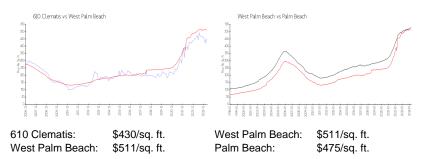

## **Market Information**

#### **Inventory for Sale**

| 610 Clematis    | 5% |
|-----------------|----|
| West Palm Beach | 4% |
| Palm Beach      | 3% |

#### Avg. Time to Close Over Last 12 Months

| 610 Clematis    | 64 days |
|-----------------|---------|
| West Palm Beach | 52 days |
| Palm Beach      | 56 days |