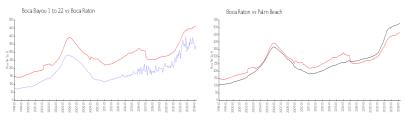

#### **Market Information**

Boca Bayou 1 to 22: \$333/sq. ft. Boca Raton: \$463/sq. ft. Boca Raton: \$463/sq. ft. Palm Beach: \$475/sq. ft.