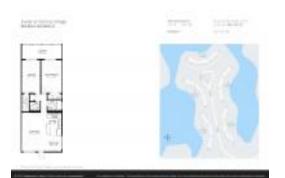

# Unit 4011 Exeter A - Exeter at Century Village (A to E)

4011 Exeter A - 1073-4090 Exeter E, Boca Raton, FL, Palm Beach 33434

#### **Unit Information**

 MLS Number:
 RX-10968065

 Status:
 Active

 Size:
 1,008 Sq ft.

 Bedrooms:
 2

Full Bathrooms: 1
Half Bathrooms: 1

Parking Spaces: Assigned, Guest

 View:
 Lake