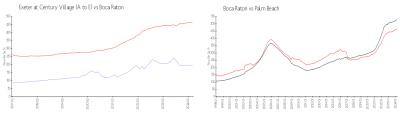

#### **Market Information**

Exeter at Century

\$197/sq. ft.

Boca Raton:

\$463/sq. ft.

Village (A to E): Boca Raton:

\$463/sq. ft.

Palm Beach: \$475/sq. ft.