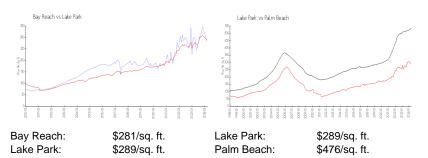

#### **Inventory for Sale**

| Bay Reach  | 4% |
|------------|----|
| Lake Park  | 6% |
| Palm Beach | 3% |

## Avg. Time to Close Over Last 12 Months

| Bay Reach  | 48 days |
|------------|---------|
| Lake Park  | 47 days |
| Palm Beach | 57 days |