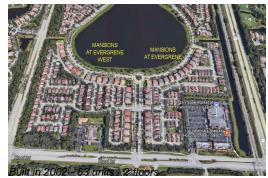

# Unit 180 Evergrene Pkwy # 14-A - Mansions at Evergrene (East)

180 Evergrene Pkwy # 14-A - 102-226 Evergrene Pkwy, Palm Beach Gardens, FL, Palm Beach 33410

## **Building Information**

| Number of units: 63                        | 3 |
|--------------------------------------------|---|
| Number of active listings for rent: 0      |   |
| Number of active listings for sale: 2      |   |
| Building inventory for sale: 39            | % |
| Number of sales over the last 12 months: 1 |   |
| Number of sales over the last 6 months: 0  |   |
| Number of sales over the last 3 months: 0  |   |