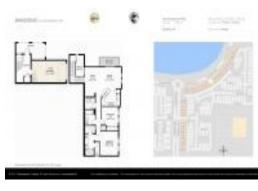

# Unit 180 Evergrene Pkwy # 14-A - Mansions at Evergrene (East)

180 Evergrene Pkwy # 14-A - 102-226 Evergrene Pkwy, Palm Beach Gardens, FL, Palm Beach 33410

#### **Unit Information**

| MLS Number:     | RX-10968136                 |
|-----------------|-----------------------------|
| Status:         | Active                      |
| Size:           | 1,144 Sq ft.                |
| Bedrooms:       | 2                           |
| Full Bathrooms: | 2                           |
| Half Bathrooms: | 0                           |
| Parking Spaces: | Driveway, Garage - Attached |
| View:           | Garden                      |
| List Price:     | \$439,000                   |
| List PPSF:      | \$384                       |
| Valuated Price: | \$393,000                   |
| Valuated PPSF:  | \$353                       |