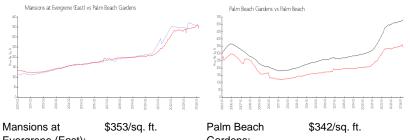

## **Market Information**

| Evergrene (East): |               | Gardens:    |               |
|-------------------|---------------|-------------|---------------|
| Palm Beach        | \$342/sq. ft. | Palm Beach: | \$475/sq. ft. |
| Gardens:          |               |             |               |