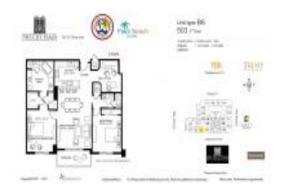

# Unit 503 - Two City Plaza

503 - 701 S Olive Av, West Palm Beach, FL, Palm Beach 33401

#### **Unit Information**

| Status:<br>Size:<br>Bedrooms:<br>Full Bathrooms:<br>Half Bathrooms:<br>Parking Spaces:<br>View:<br>Rental Price:<br>List PPSF: | RX-10968150<br>Active<br>1,324 Sq ft.<br>2<br>2<br>0<br>Assigned,Garage - Building,Guest,Valet<br>Parking Avlbl<br>City<br>\$5,000<br>\$4<br>\$939,000 |
|--------------------------------------------------------------------------------------------------------------------------------|--------------------------------------------------------------------------------------------------------------------------------------------------------|
|                                                                                                                                | \$939,000<br>\$709                                                                                                                                     |
|                                                                                                                                |                                                                                                                                                        |