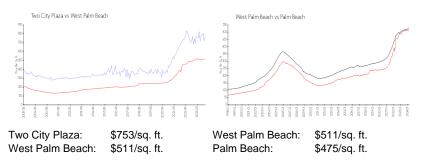

## **Market Information**

## Inventory for Sale

| Two City Plaza  | 4% |
|-----------------|----|
| West Palm Beach | 4% |
| Palm Beach      | 3% |

#### Avg. Time to Close Over Last 12 Months

| Two City Plaza  | 78 days |
|-----------------|---------|
| West Palm Beach | 52 days |
| Palm Beach      | 56 days |