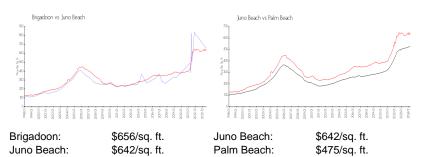

## **Market Information**

## **Inventory for Sale**

| Brigadoon  | 14% |
|------------|-----|
| Juno Beach | 2%  |
| Palm Beach | 3%  |

# Avg. Time to Close Over Last 12 Months

106 days 92 days 56 days

| Brigadoon  |  |
|------------|--|
| Juno Beach |  |
| Palm Beach |  |