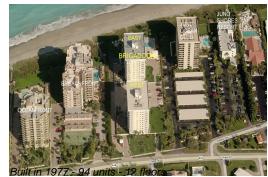

#### **Building Information**

| Number of units:                         | 94  |
|------------------------------------------|-----|
| Number of active listings for rent:      | 1   |
| Number of active listings for sale:      | 13  |
| Building inventory for sale:             | 13% |
| Number of sales over the last 12 months: | 14  |
| Number of sales over the last 6 months:  | 8   |
| Number of sales over the last 3 months:  | 6   |
|                                          |     |

# **Building Association Information**

Brigadoon Condominium 500 Ocean Drive Juno Beach, FL33408 (561) 626-9893 BrigadoonOffice@yahoo.com

http://www.brigadooncondo.com/home.asp