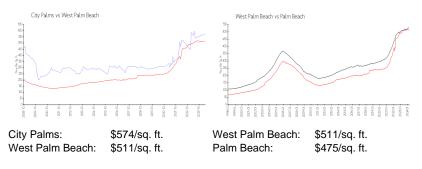

#### **Inventory for Sale**

| City Palms      | 2% |
|-----------------|----|
| West Palm Beach | 4% |
| Palm Beach      | 3% |

## Avg. Time to Close Over Last 12 Months

| City Palms      | 46 days |
|-----------------|---------|
| West Palm Beach | 52 days |
| Palm Beach      | 56 days |