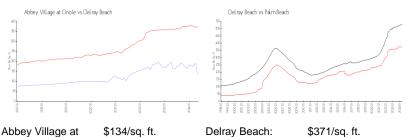

#### **Market Information**

Abbey Village at \$134/sq. ft. Delray Beach: Oriole:

\$371/sq. ft. Palm Beach: \$476/sq. ft.

**Inventory for Sale** 

Delray Beach:

Abbey Village at Oriole 5%
Delray Beach 2%
Palm Beach 3%