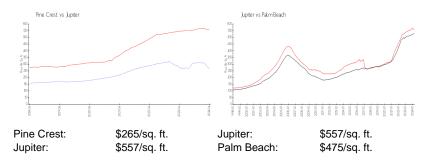

#### **Inventory for Sale**

| Pine Crest | 2% |
|------------|----|
| Jupiter    | 3% |
| Palm Beach | 3% |

# Avg. Time to Close Over Last 12 Months

| Pine Crest | 50 days |
|------------|---------|
| Jupiter    | 66 days |
| Palm Beach | 56 days |

Paint