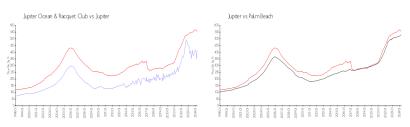

#### **Market Information**

Jupiter Ocean &

\$413/sq. ft.

Jupiter:

\$557/sq. ft.

Racquet Club: Jupiter:

\$557/sq. ft.

Palm Beach:

\$475/sq. ft.

## **Inventory for Sale**

Jupiter Ocean & Racquet Club6%Jupiter3%Palm Beach3%

#### Avg. Time to Close Over Last 12 Months

Jupiter Ocean & Racquet Club63 daysJupiter66 daysPalm Beach56 days