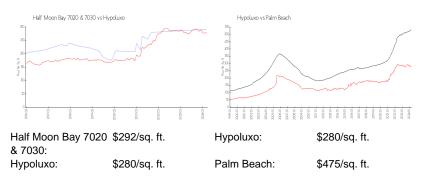

### **Unit Information**

MLS Number: Status: Size: Bedrooms: Full Bathrooms: Half Bathrooms: Parking Spaces:

View: Rental Price: List PPSF: Valuated Price: Valuated PPSF: RX-10968274 Active 1,047 Sq ft. 2 2 0 Assigned,Covered,Guest,Vehicle Restrictions Intracoastal,Pond \$2,750 \$3 \$293,000 \$280