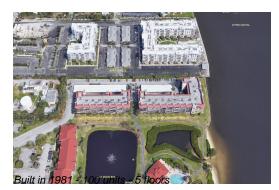

## **Building Information**

| Number of units:                         | 100 |
|------------------------------------------|-----|
| Number of active listings for rent:      | 0   |
| Number of active listings for sale:      | 3   |
| Building inventory for sale:             | 3%  |
| Number of sales over the last 12 months: | 2   |
| Number of sales over the last 6 months:  | 1   |
| Number of sales over the last 3 months:  | 1   |
|                                          |     |