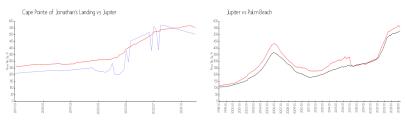

# **Unit 3667 Cape Pointe Cir - Cape Pointe of Jonathan's Landing**

3667 Cape Pointe Cir - 3649-3865 Cape Pointe Cir, Jupiter, FL, Palm Beach 33477

#### **Unit Information**

 MLS Number:
 RX-10968300

 Status:
 Active

 Size:
 1,697 Sq ft.

Bedrooms: 2
Full Bathrooms: 2
Half Bathrooms: 0

 Parking Spaces:
 2+ Spaces

 View:
 Lake

 Rental Price:
 \$3,000

 List PPSF:
 \$2

 Valuated Price:
 \$701,000

 Valuated PPSF:
 \$504

The above valuated price is a baseline figure that does not take into account any specific renovation, upgrade, split, merge, or deterioration of the unit.