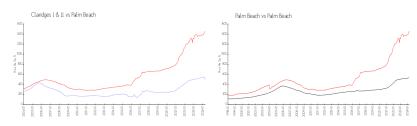

#### **Market Information**

Claridges I & II: \$495/sq. ft. Palm Beach: \$1459/sq. ft. Palm Beach: \$1459/sq. ft. Palm Beach: \$475/sq. ft.