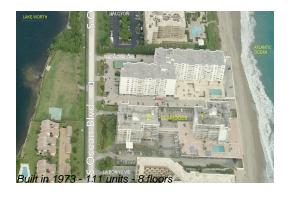

# Unit 615 - Claridges I & II

615 - 3460 S Ocean Blvd, Palm Beach, FL, Palm Beach 33480

# **Building Information**

Number of units: 111
Number of active listings for rent: 0
Number of active listings for sale: 4
Building inventory for sale: 3%
Number of sales over the last 12 months: 4
Number of sales over the last 6 months: 4
Number of sales over the last 3 months: 3