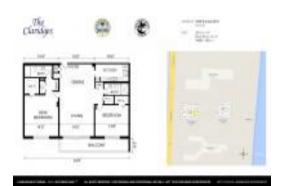

# Unit 615 - Claridges I & II

615 - 3460 S Ocean Blvd, Palm Beach, FL, Palm Beach 33480

#### **Unit Information**

 MLS Number:
 RX-10968310

 Status:
 Active

 Size:
 1,420 Sq ft.

Bedrooms: 2 Full Bathrooms: 2 Half Bathrooms: 0

Parking Spaces: Assigned, Guest

 View:
 Ocean

 Rental Price:
 \$3,998