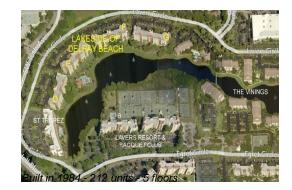

# Unit F-502 - Lakeside of Delray Beach

F-502 - 820 Lavers Cir, Delray Beach, FL, Palm Beach 33444

#### **Building Information**

| Number of units:                         | 212 |
|------------------------------------------|-----|
| Number of active listings for rent:      | 10  |
| Number of active listings for sale:      | 7   |
| Building inventory for sale:             | 3%  |
| Number of sales over the last 12 months: | 11  |
| Number of sales over the last 6 months:  | 9   |
| Number of sales over the last 3 months:  | 5   |
|                                          |     |