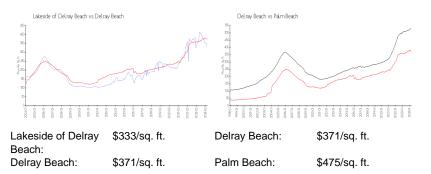

### **Market Information**

Lakeside of Delray Beach

3%

| Delray Beach | 3% |
|--------------|----|
| Palm Beach   | 3% |