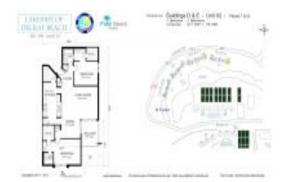

# Unit F-502 - Lakeside of Delray Beach

F-502 - 820 Lavers Cir, Delray Beach, FL, Palm Beach 33444

#### **Unit Information**

| MLS Number:<br>Status: | RX-10968337<br>Active |
|------------------------|-----------------------|
| Size:                  | 1,363 Sq ft.          |
| Bedrooms:              | 2                     |
| Full Bathrooms:        | 2                     |
| Half Bathrooms:        | 0                     |
| Parking Spaces:        | Assigned              |
| View:                  | Garden,Lake           |
| List Price:            | \$499,900             |
| List PPSF:             | \$367                 |
| Valuated Price:        | \$475,000             |
| Valuated PPSF:         | \$374                 |