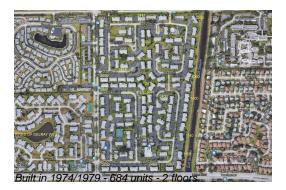

Number of units: 684
Number of active listings for rent: 0
Number of active listings for sale: 30
Building inventory for sale: 4%
Number of sales over the last 12 months: 27
Number of sales over the last 6 months: 11
Number of sales over the last 3 months: 8

### **Building Association Information**

The Pines of Delray Association Inc 2451 Black Olive Boulevard Delray Beach, FL 33445 (561) 276-3539

https://www.thepinesofdelray.com/Page/29