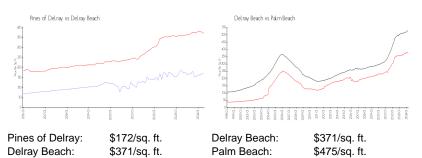

#### **Market Information**

Pines of Delray 4%
Delray Beach 3%
Palm Beach 3%

## Avg. Time to Close Over Last 12 Months

Pines of Delray 44 days
Delray Beach 54 days
Palm Beach 56 days