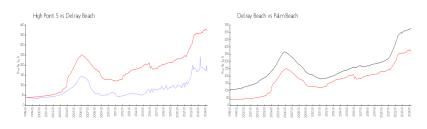

#### Market Information

 High Point 5:
 \$168/sq. ft.
 Delray Beach:
 \$371/sq. ft.

 Delray Beach:
 \$371/sq. ft.
 Palm Beach:
 \$475/sq. ft.

#### Avg. Time to Close Over Last 12 Months

High Point 5 51 days
Delray Beach 54 days
Palm Beach 56 days