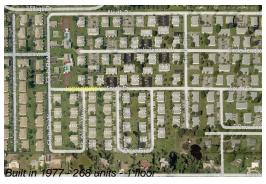

# **Building Information**

Number of units: 268
Number of active listings for rent: 0
Number of active listings for sale: 32
Building inventory for sale: 11%
Number of sales over the last 12 months: 35
Number of sales over the last 6 months: 19
Number of sales over the last 3 months: 7