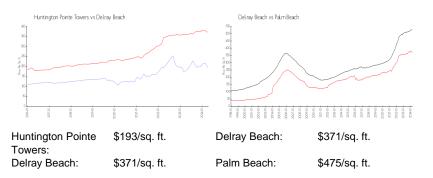

#### **Market Information**

## Inventory for Sale

| Huntington Pointe Towers | 4% |
|--------------------------|----|
| Delray Beach             | 3% |
| Palm Beach               | 3% |

## Avg. Time to Close Over Last 12 Months

| Huntington Pointe Towers | 42 days |
|--------------------------|---------|
| Delray Beach             | 54 days |
| Palm Beach               | 56 days |