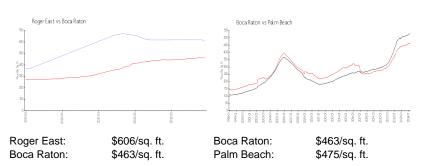

### **Inventory for Sale**

Roger East 6%
Boca Raton 3%
Palm Beach 3%

### Avg. Time to Close Over Last 12 Months

Roger East n/a Boca Raton 57 days Palm Beach 56 days