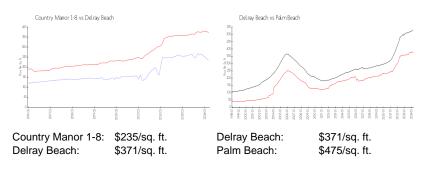

#### **Market Information**

#### **Inventory for Sale**

| Country Manor 1-8 | 1% |
|-------------------|----|
| Delray Beach      | 3% |
| Palm Beach        | 3% |

#### Avg. Time to Close Over Last 12 Months

| Country Manor 1-8 | 38 days |
|-------------------|---------|
| Delray Beach      | 54 days |
| Palm Beach        | 56 days |

Built in 1973 442 units in total - 1 floor and total