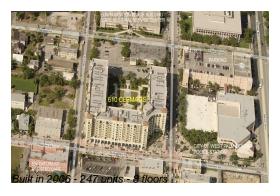

# **Building Information**

Number of units: 247
Number of active listings for rent: 13
Number of active listings for sale: 13
Building inventory for sale: 5%
Number of sales over the last 12 months: 13
Number of sales over the last 6 months: 7
Number of sales over the last 3 months: 5

### **Building Association Information**

610 Clematis 610 Clematis St West Palm Beach FL33401 (561) 209-9916

http://www.610clematisstreet.com/