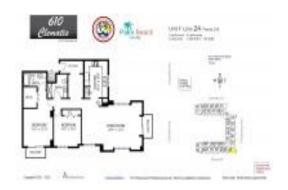

#### **Unit Information**

 MLS Number:
 RX-10968638

 Status:
 Active

 Size:
 1,449 Sq ft.

Bedrooms: 2 Full Bathrooms: 2 Half Bathrooms: 0

Parking Spaces: 2+ Spaces, Assigned, Garage -

Building, Guest

 View:
 City