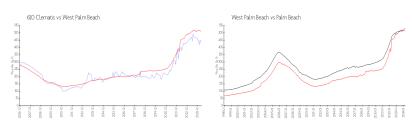

# **Market Information**

610 Clematis: \$430/sq. ft. West Palm Beach: \$511/sq. ft. West Palm Beach: \$415/sq. ft. Palm Beach: \$475/sq. ft.