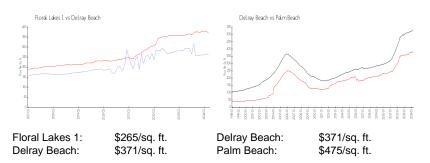

### **Market Information**

#### **Inventory for Sale**

Floral Lakes 1

2%

Built in 1996/1999 - 218 units - 1 floor

| Delray Beach | 3% |
|--------------|----|
| Palm Beach   | 3% |

## Avg. Time to Close Over Last 12 Months

| Floral Lakes 1 | 33 days |
|----------------|---------|
| Delray Beach   | 54 days |
| Palm Beach     | 56 days |