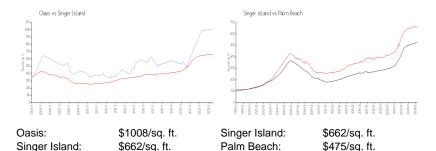

## **Inventory for Sale**

Oasis 5% Singer Island 4% Palm Beach 3%

#### Avg. Time to Close Over Last 12 Months

Oasis n/a Singer Island 80 days Palm Beach 56 days