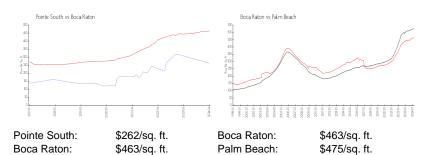

 List PPSF:
 \$2

 Valuated Price:
 \$298,000

 Valuated PPSF:
 \$272

The above valuated price is a baseline figure that does not take into account any specific renovation, upgrade, split, merge, or deterioration of the unit.