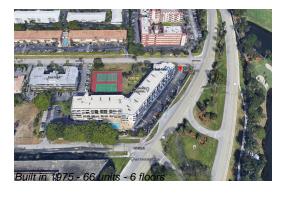

### **Building Information**

Number of units: 66
Number of active listings for rent: 0
Number of active listings for sale: 2
Building inventory for sale: 3%
Number of sales over the last 12 months: 2
Number of sales over the last 6 months: 0
Number of sales over the last 3 months: 0