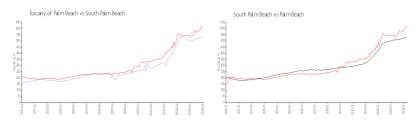

#### **Market Information**

Tuscany of Palm \$535/sq. ft. South Palm Beach: \$611/sq. ft. Beach:
South Palm Beach: \$611/sq. ft. Palm Beach: \$475/sq. ft.