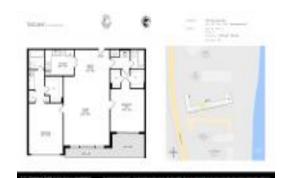

# Unit 907 - Tuscany of Palm Beach

907 - 3570 S Ocean Blvd, South Palm Beach, FL, Palm Beach 33480

#### **Unit Information**

 MLS Number:
 RX-10968700

 Status:
 Active

 Size:
 1,140 Sq ft.

 Bedrooms:
 2

Full Bathrooms: 2 Half Bathrooms: 0 Parking Spaces: Open Ocean, Pool View: List Price: \$659,000 List PPSF: \$578 Valuated Price: \$566,000 Valuated PPSF: \$496