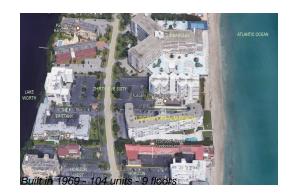

### **Building Information**

Number of units: 104
Number of active listings for rent: 0
Number of active listings for sale: 4
Building inventory for sale: 3%
Number of sales over the last 12 months: 3
Number of sales over the last 6 months: 2
Number of sales over the last 3 months: 2