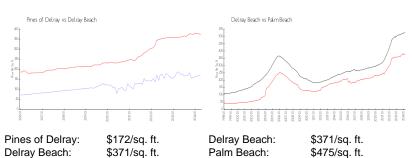

 List Price:
 \$186,300

 List PPSF:
 \$160

 Valuated Price:
 \$200,000

 Valuated PPSF:
 \$171

The above valuated price is a baseline figure that does not take into account any specific renovation, upgrade, split, merge, or deterioration of the unit.