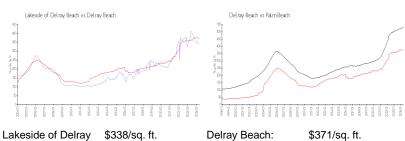

## **Market Information**

Lakeside of Delray \$338/sq. ft.

Beach:

Palm Beach: \$476/sq. ft. Delray Beach: \$371/sq. ft.