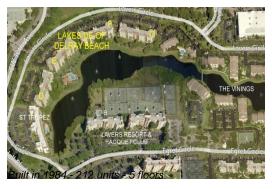

### **Building Information**

Number of units: 212 Number of active listings for rent: 10 Number of active listings for sale: 8 Building inventory for sale: 3% Number of sales over the last 12 months: 12 Number of sales over the last 6 months: Number of sales over the last 3 months:

## **Building Association Information**

Lakeside of Delray Beach 1915 Lavers Circle Suite E-106 Delray Beach FL 33444 (561) 278-8558

http://lakeside-delraybeach.com/