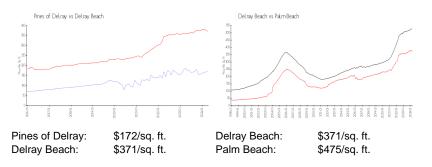

|     |

### **Building Association Information**

The Pines of Delray Association Inc 2451 Black Olive Boulevard Delray Beach, FL 33445 (561) 276-3539

https://www.thepinesofdelray.com/Page/29

### **Recent Sales**

| Unit # | Size        | Closing Date | Sale Price | PPSF  |
|--------|-------------|--------------|------------|-------|
| 201    | 1,167 sq ft | May 2024     | \$135,000  | \$116 |
| 204    | 1,327 sq ft | Apr 2024     | \$250,000  | \$188 |
| A      | 1,167 sq ft | Apr 2024     | \$220,000  | \$189 |
| 104    | 1,167 sq ft | Mar 2024     | \$230,000  | \$197 |
| 204    | 912 sq ft   | Mar 2024     | \$208,000  | \$228 |
| 102    | 1,167 sq ft | Mar 2024     | \$184,999  | \$159 |
| 81-B   | 982 sq ft   | Mar 2024     | \$226,000  | \$230 |

### **Market Information**



### **Inventory for Sale**

| Pines of Delray | 4% |
|-----------------|----|
| Delray Beach    | 3% |
| Palm Beach      | 3% |

## Avg. Time to Close Over Last 12 Months

| Pines of Delray | 56 days |
|-----------------|---------|
| Delray Beach    | 54 days |
| Palm Beach      | 56 days |