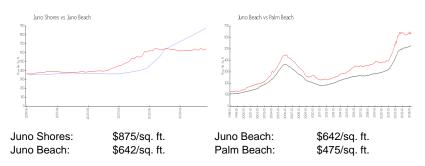

## **Market Information**

#### **Inventory for Sale**

| Juno Shores | 5% |
|-------------|----|
| Juno Beach  | 2% |
| Palm Beach  | 3% |

# Avg. Time to Close Over Last 12 Months

| Juno Shores | n/a     |
|-------------|---------|
| Juno Beach  | 92 days |
| Palm Beach  | 56 days |