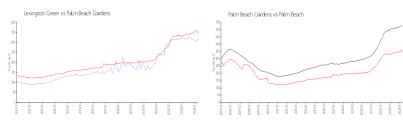

#### **Market Information**

Lexington Green:

\$318/sq. ft.

Palm Beach Gardens:

\$342/sq. ft.

Palm Beach Gardens:

\$342/sq. ft.

Palm Beach: \$475/sq. ft.