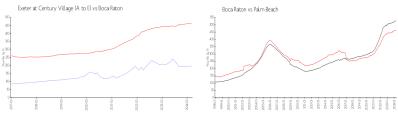

#### **Market Information**

Exeter at Century

\$197/sq. ft.

Boca Raton:

\$463/sq. ft.

Village (A to E): Boca Raton:

\$463/sq. ft.

Palm Beach: \$475/sq. ft.