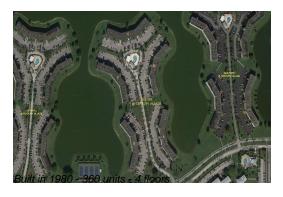

Number of units: 360
Number of active listings for rent: 0
Number of active listings for sale: 18
Building inventory for sale: 5%
Number of sales over the last 12 months: 19
Number of sales over the last 6 months: 10
Number of sales over the last 3 months: 6

### **Building Association Information**

Century Village at Boca Raton Address: 19296 Lyons Rd, Boca Raton, FL 33434 Phone: +1 561-451-1211