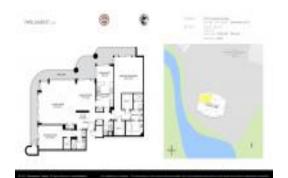

Number of units: 45
Number of active listings for rent: 0
Number of active listings for sale: 6
Building inventory for sale: 13%
Number of sales over the last 12 months: 0
Number of sales over the last 6 months: 0
Number of sales over the last 3 months: 0

## **Building Association Information**

Parliament Tower (East) 2427 Presidential Way West Palm Beach, FL 33401 Phone:(561) 683-1001

http://Parliamentcondo.com