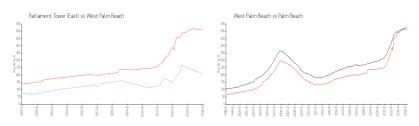

# **Unit 701 - Parliament Tower (East)**

701 - 2427 Presidential Wy, West Palm Beach, FL, Palm Beach 33401

#### **Unit Information**

 MLS Number:
 RX-10968852

 Status:
 Active

 Size:
 2,748 Sq ft.

Bedrooms: 2 Full Bathrooms: 2 Half Bathrooms: 0

Parking Spaces: Assigned, Covered, Deeded, Driveway, Gues

t, Vehicle Restrictions

 View:
 City,Golf

 List Price:
 \$699,000

 List PPSF:
 \$254

 Valuated Price:
 \$442,000

 Valuated PPSF:
 \$206

The above valuated price is a baseline figure that does not take into account any specific renovation, upgrade, split, merge, or deterioration of the unit.