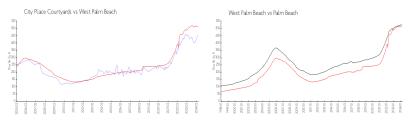

#### **Market Information**

\$511/sq. ft.

City Place \$455/sq. ft. West Palm Beach:

Courtyards:

West Palm Beach: \$511/sq. ft. Palm Beach: \$475/sq. ft.