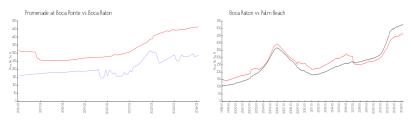

## **Market Information**

Promenade at Boca \$287/sq. ft.

Pointe:

Boca Raton: \$463/sq. ft.

Boca Raton:

\$463/sq. ft.

Palm Beach: \$475/sq. ft.