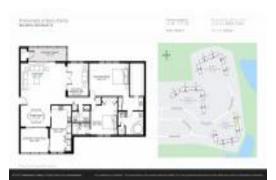

#### **Unit Information**

 MLS Number:
 RX-10968899

 Status:
 Active

 Size:
 1,870 Sq ft.

Bedrooms: 3
Full Bathrooms: 2
Half Bathrooms: 1

Parking Spaces: Assigned, Carport -

Detached, Covered, Vehicle Restrictions

View: Garden,Golf,Other

 List Price:
 \$599,999

 List PPSF:
 \$321

 Valuated Price:
 \$530,000

 Valuated PPSF:
 \$283

The above valuated price is a baseline figure that does not take into account any specific renovation, upgrade, split, merge, or deterioration of the unit.