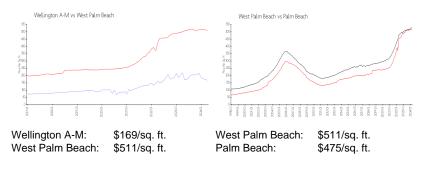

#### **Market Information**

#### **Inventory for Sale**

| Wellington A-M  | 3% |
|-----------------|----|
| West Palm Beach | 4% |
| Palm Beach      | 3% |

### Avg. Time to Close Over Last 12 Months

| Wellington A-M  | 19 days |
|-----------------|---------|
| West Palm Beach | 52 days |
| Palm Beach      | 56 days |