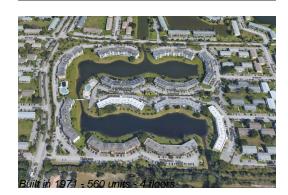

#### **Building Information**

| Number of units:                         | 560 |
|------------------------------------------|-----|
| Number of active listings for rent:      | 0   |
| Number of active listings for sale:      | 19  |
| Building inventory for sale:             | 3%  |
| Number of sales over the last 12 months: | 29  |
| Number of sales over the last 6 months:  | 16  |
| Number of sales over the last 3 months:  | 10  |