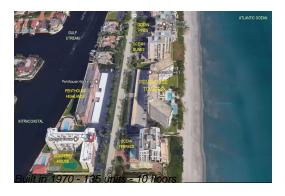

## **Unit 1010 - Penthouse Towers**

1010 - 3101 S Ocean Blvd, Highland Beach, FL, Palm Beach 33487

#### **Building Information**

Number of units: 135
Number of active listings for rent: 0
Number of active listings for sale: 4
Building inventory for sale: 2%
Number of sales over the last 12 months: 5
Number of sales over the last 6 months: 3
Number of sales over the last 3 months: 1