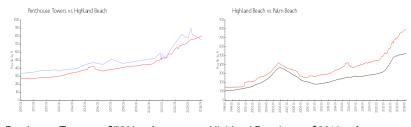

## **Market Information**

Penthouse Towers: \$756/sq. ft. Highland Beach: \$801/sq. ft. Highland Beach: \$801/sq. ft. Palm Beach: \$475/sq. ft.