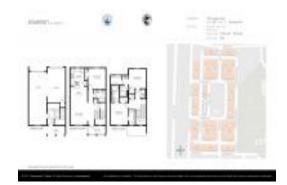

#### **Unit Information**

 MLS Number:
 RX-10969037

 Status:
 Active

 Size:
 1,741 Sq ft.

 Bedrooms:
 3

Bedrooms: 3
Full Bathrooms: 3
Half Bathrooms: 0

Parking Spaces: 2+ Spaces
View: Clubhouse,Pool

 Rental Price:
 \$3,250