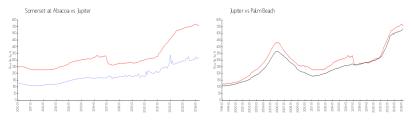

#### **Market Information**

Somerset at Abacoa: \$320/sq. ft. Jupiter: \$557/sq. ft. Jupiter: \$475/sq. ft. Palm Beach: \$475/sq. ft.