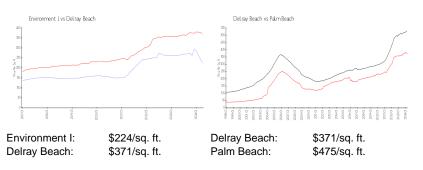

1 - Environment I

2245 SW 22nd Ave # 201 - 2175-2565 SW 22 Ave, Delray Beach, FL, Palm Beach 33445

## **Unit Information**

| MLS Number:<br>Status: |
|------------------------|
| Size:                  |
| Bedrooms:              |
| Full Bathrooms:        |
| Half Bathrooms:        |
| Parking Spaces:        |
| View:                  |
| Rental Price:          |
| List PPSF:             |
| Valuated Price:        |
| Valuated PPSF:         |

RX-10969064 Active 985 Sq ft. 2 2 0 Assigned,Guest Garden \$2,150 \$2 \$222,000 \$225

harman a



The above valuated price is a baseline figure that does not take into account any specific renovation, upgrade, split, merge, or deterioration of the unit.

## **Building Information**

| 5 |
|---|
|   |
|   |
|   |
|   |

## **Market Information**



## **Inventory for Sale**

| Environment I | 0% |
|---------------|----|
| Delray Beach  | 3% |
| Palm Beach    | 3% |

#### Avg. Time to Close Over Last 12 Months

| Environment I | 45 days |
|---------------|---------|
| Delray Beach  | 54 days |
| Palm Beach    | 56 days |