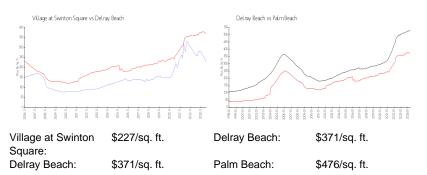

### **Market Information**

## **Inventory for Sale**

| Village at Swinton Square | 3% |
|---------------------------|----|
| Delray Beach              | 2% |
| Palm Beach                | 3% |

### Avg. Time to Close Over Last 12 Months

| Village at Swinton Square | 40 days |
|---------------------------|---------|
| Delray Beach              | 54 days |
| Palm Beach                | 57 days |