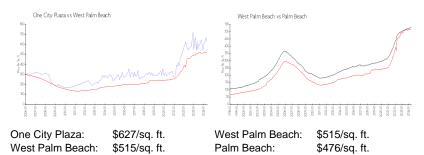

## **Market Information**

#### Inventory for Sale

| One City Plaza  | 9% |
|-----------------|----|
| West Palm Beach | 4% |
| Palm Beach      | 3% |

#### Avg. Time to Close Over Last 12 Months

| One City Plaza  | 64 days |
|-----------------|---------|
| West Palm Beach | 53 days |
| Palm Beach      | 57 days |

a DB Finan 3.41