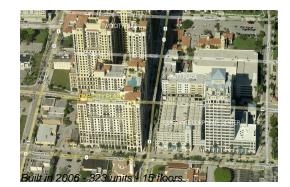

#### **Building Information**

| Number of units:                         | 323 |
|------------------------------------------|-----|
| Number of active listings for rent:      | 11  |
| Number of active listings for sale:      | 30  |
| Building inventory for sale:             | 9%  |
| Number of sales over the last 12 months: | 23  |
| Number of sales over the last 6 months:  | 14  |
| Number of sales over the last 3 months:  | 5   |

## **Building Association Information**

One City Plaza Condominium 801 S Olive Avenue West Palm Beach 33401 (561) 833-2980

http://www.onecityplaza.com/