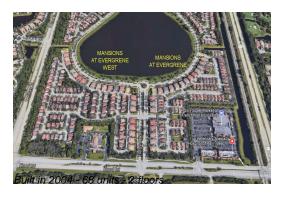

# Unit 153 Evergrene Pkwy # 9-C - Mansions at **Evergrene (West)**

153 Evergrene Pkwy # 9-C - 101-237 Evergrene Pkwy, Palm Beach Gardens, FL, Palm Beach 33410

The above valuated price is a baseline figure that does not take into account any specific renovation, upgrade, split, merge, or deterioration of the unit.

Number of units: 68 Number of active listings for rent: 0 Number of active listings for sale: 1 Building inventory for sale: 1% Number of sales over the last 12 months: 10 Number of sales over the last 6 months: Number of sales over the last 3 months: