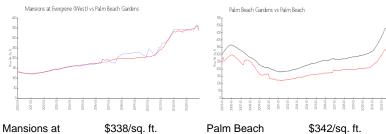

### **Market Information**

Evergrene (West):

Palm Beach

\$342/sq. ft.

Palm Beach

\$342/sq. ft.

Gardens: Palm Beach:

\$475/sq. ft.

Gardens: