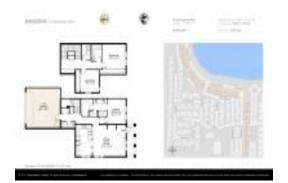

# Unit 153 Evergrene Pkwy # 9-C - Mansions at **Evergrene (West)**

153 Evergrene Pkwy # 9-C - 101-237 Evergrene Pkwy, Palm Beach Gardens, FL, Palm Beach 33410

#### **Unit Information**

RX-10969212 MLS Number: Active Status: 1,610 Sq ft. Size:

Bedrooms: 3 Full Bathrooms: 2 Half Bathrooms:

Parking Spaces: Garage - Attached, Guest, Open

View: Lake Rental Price: \$6,500 List PPSF: \$4 Valuated Price: \$545.000 Valuated PPSF: \$339