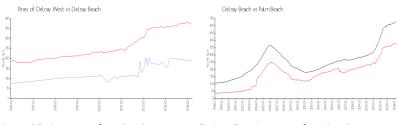

#### **Market Information**

Pines of Delray West:

\$191/sq. ft.

Delray Beach: \$371/sq. ft. Delray Beach:

\$371/sq. ft.

Palm Beach: \$475/sq. ft.