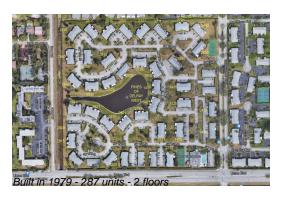

# **Building Information**

Number of units: 287 Number of active listings for rent: 0 Number of active listings for sale: 8 Building inventory for sale: 2% Number of sales over the last 12 months: 12 Number of sales over the last 6 months: Number of sales over the last 3 months:

### **Building Association Information**

Pines of Delray West Address: 2700 SW 15th St, Delray Beach, FL 33445 Phone: +1 561-276-6605

http://pinesofdelraywest.net/