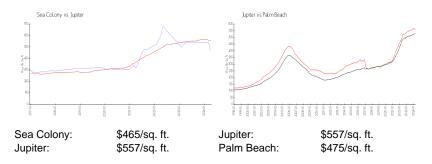

 List PPSF:
 \$473

 Valuated Price:
 \$826,000

 Valuated PPSF:
 \$509

The above valuated price is a baseline figure that does not take into account any specific renovation, upgrade, split, merge, or deterioration of the unit.

### **Inventory for Sale**

| Sea Colony | 2% |
|------------|----|
| Jupiter    | 3% |
| Palm Beach | 3% |

## Avg. Time to Close Over Last 12 Months

Sea Colony 67 days
Jupiter 66 days
Palm Beach 56 days