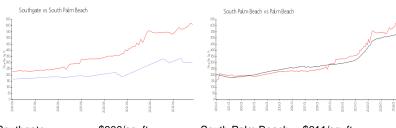

### **Market Information**

Southgate: \$300/sq. ft. South Palm Beach: \$611/sq. ft. Palm Beach: \$475/sq. ft.