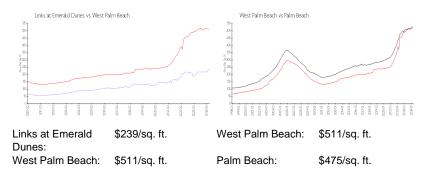

#### **Inventory for Sale**

| Links at Emerald Dunes | 1% |
|------------------------|----|
| West Palm Beach        | 4% |
| Palm Beach             | 3% |

## Avg. Time to Close Over Last 12 Months

| Links at Emerald Dunes | 46 days |
|------------------------|---------|
| West Palm Beach        | 52 days |
| Palm Beach             | 56 days |