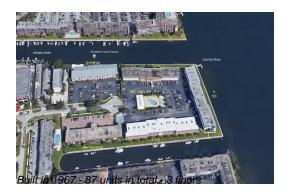

# Unit 205-C - Shore Club B&C

205-C - 110 Shore Ct, North Palm Beach, FL, Palm Beach 33408

### **Building Information**

Number of units: 87
Number of active listings for rent: 0
Number of active listings for sale: 9
Building inventory for sale: 10%
Number of sales over the last 12 months: 6
Number of sales over the last 6 months: 1
Number of sales over the last 3 months: 1