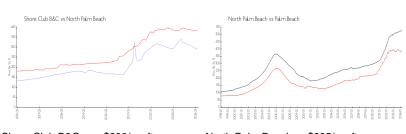

#### **Market Information**

Shore Club B&C: \$290/sq. ft. North Palm Beach: \$385/sq. ft.

North Palm Beach: \$385/sq. ft. Palm Beach: \$475/sq. ft.