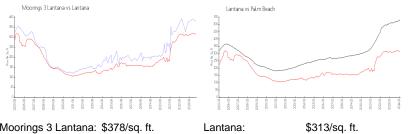

#### **Market Information**

| Moorings 3 Lantana: | \$378/sq. ft. | Lantana:    | \$313/sq. ft. |
|---------------------|---------------|-------------|---------------|
| Lantana:            | \$313/sq. ft. | Palm Beach: | \$475/sq. ft. |