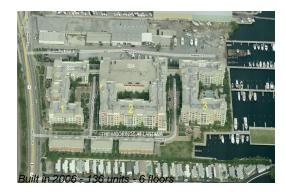

#### **Building Information**

| Number of units:                         | 136 |
|------------------------------------------|-----|
| Number of active listings for rent:      | 6   |
| Number of active listings for sale:      | 8   |
| Building inventory for sale:             | 5%  |
| Number of sales over the last 12 months: | 7   |
| Number of sales over the last 6 months:  | 4   |
| Number of sales over the last 3 months:  | 2   |

## **Building Association Information**

Moorings At Lantana Bldg 3 806 E Windward Way, Lantana, FL 33462 (561) 585-9709